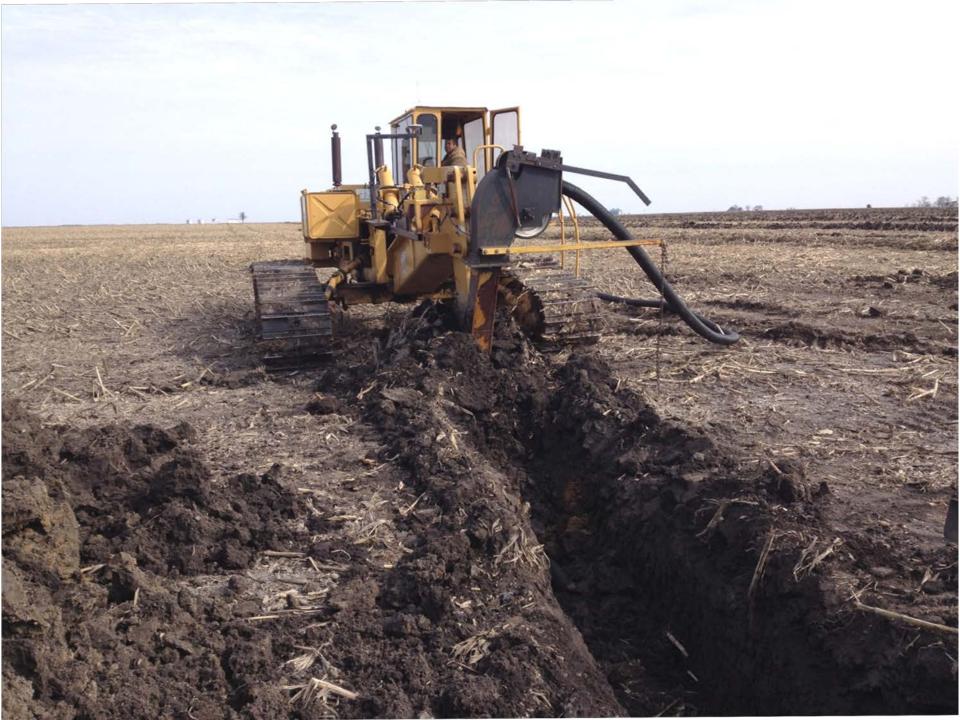

45 days before a killing frost
- Cereal Rye is next level up for management
- Cereal Rye is generally used before soybeans because it offers a yield increase if there is a cyst nematode problem in that field. 40-80 % reduction and a 3 – 10 bushel yield increase.
- Cover crops sequester nitrogen left over in the soil profile from previous crops.

## New Technology, Drought

Resistant Corn by 2016

FEEICIEN



## **Step-Changes in Corn Potential**



Source: Monsanto

Trends in Approval Timelines (2006-12). The time to approve a GE crop for cultivation increased significantly in the U.S., while approval timelines in other exporting countries decreased or stayed the same.

#### **Cultivation Approval Timelines by Country**





## Flooding is a major springtime problem in Central Illinois







#### Tile shut off design to keep water in the pattern tile

The design allows water to go thru the tile during flooding and then can automatically be shut down after the excessive water has been released in a pattern tiling design to keep water in the system for the growing crop.



Imbibititional Chilling – Germination problems in cool soils during first 24-36 hours after planting.



# RFS is the most effective U.S. Policy on Greenhouse Gases

Biofuels are the best and most successful way to address climate change. Biofuels like ethanol last year alone reduced CO2 equivalent GHG emissions from U.S. transportation by 37.9 million metric tons. A Life Cycle Associates study found that corn ethanol reduces GHG emissions by 32 per cent compared to petroleum emissions in 2012, including h