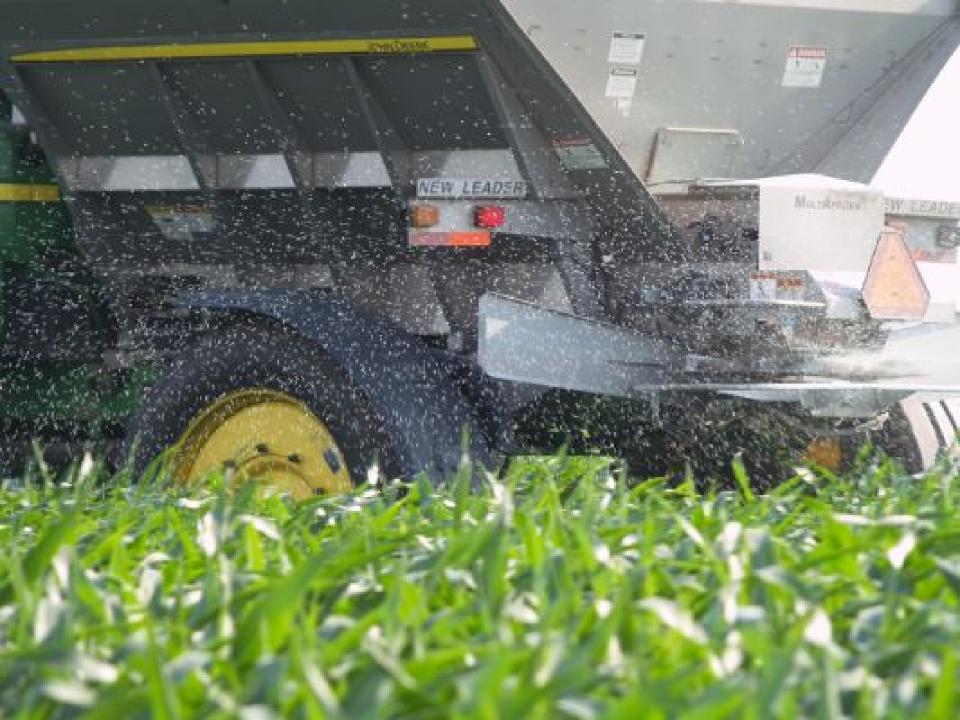

## Nitrogen Uptake During the Season

Nitrogen uptake in 3 - 40 day cycles 200 units

- 1. First 40 days > V9 uptake is 15% 30 units
- 2. Second 40 days V10 R2 65% 130 units
- 3. Third 40 days Brown silk/Black Layer 40 units

Doesn't it make sense to feed the corn plant when it needs nitrogen the most, the second 40 days!

3 Applications of Nitrogen per Season (instead of single anhydrous application)

Increased corn yields 17.5 bu/acre...

This is with the same amount of N-application per acre per season