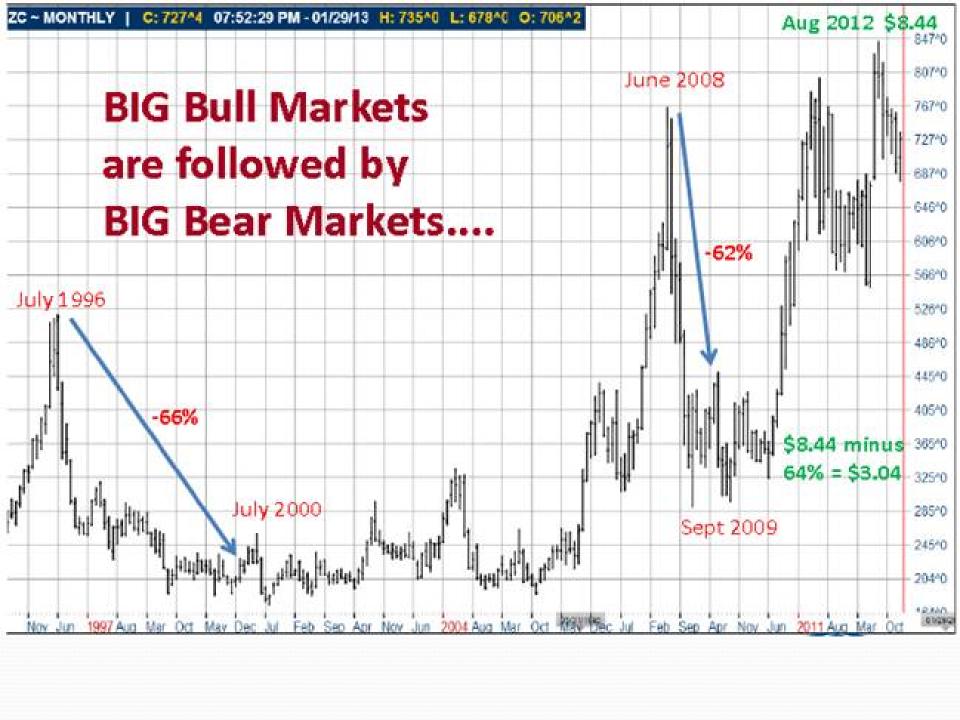

automatically be shut down after the excessive water has been released in a pattern tiling design to keep water in the system for the growing crop.



Imbibititional Chilling – Germination problems in cool soils during first 24-36 hours after planting.



# RFS is the most effective U.S. Policy on Greenhouse Gases

Biofuels are the best and most successful way to address climate change. Biofuels like ethanol last year alone reduced CO2 equivalent GHG emissions from U.S. transportation by 37.9 million metric tons. A Life Cycle Associates study found that corn ethanol reduces GHG emissions by 32 per cent compared to petroleum emissions in 2012, including hypothetical land use change emissions. We need to reinstate the RFS to continue to reduce GHG emissions and curb future climate change.



## Conclusions-Adaptive Practices

- Many different practices including mechanical, timing of application, variable fertilizer rates, tiling and other farmer practices including prescription population and spacing
- Cover Crop technologies available for application.
- New Commercial technologies coming on line.
- Sustainability begins with farmer profitability from the land with proper management.
- In general, one size regulations does not fit every farm.
- Therefore, more cooperative research is necessary including University and On the Farm testing.
- Weather and markets have the final say as to profits.
- Effective Policies such as the RFS are critical to profitability.



## Ultimately you have to deal with the weather cards that you are dealt using Adaptive Management