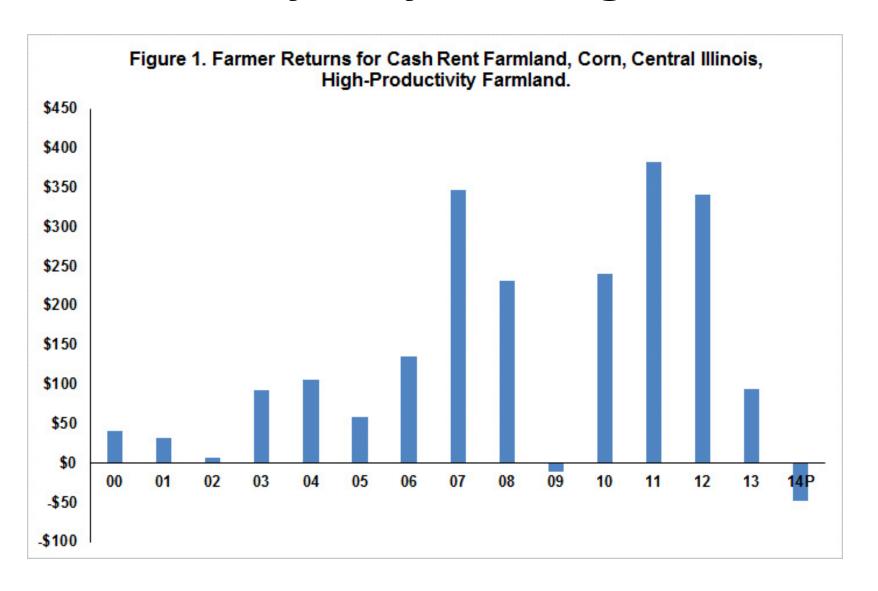

| (\$188.28)    |

#### Know your cost of Production

## Profitability may be tough in 2014



Table 1. Corn Revenues and Costs, Central Illinois -- High Productivity Farmland,

Actual for 2006 through 2013 Projected for 2014.<sup>1</sup>

|                          | Year   |        |        |              |         |              |              |        |
|--------------------------|--------|--------|--------|--------------|---------|--------------|--------------|--------|
|                          | 2007   | 2008   | 2009   | 2010         | 2011    | 2012         | 2013         | 2014F  |
| Yield per acre           | 201    | 199    | 192    | 168          | 174     | 126          | 197          | 196    |
| Price per bu             | \$4.12 | \$4.07 | \$3.62 | \$5.07       | \$6.24  | \$6.93       | \$4.65       | \$4.20 |
| Crop revenue             | \$828  | \$810  | \$695