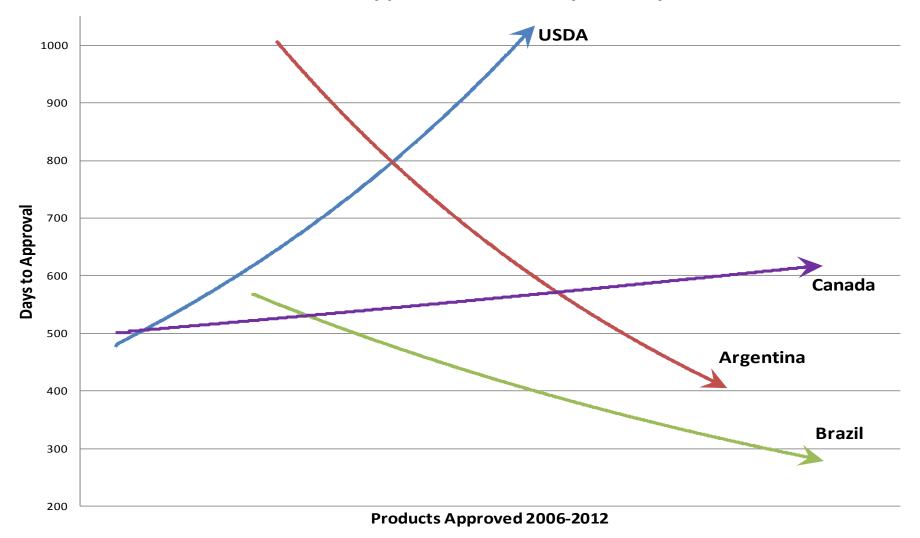

#### Weather determines the Final Results

The final outcome of our adaptive practices are determined by the weather.

- 1. In general, early planting to beat pollination problems generate best results.
- 2. Feeding the plant at the appropriate time yields best results.
- 3. Scouting your fields pays big dividends.
- Do appropriate agronomic practices and be prepared for what the season brings.