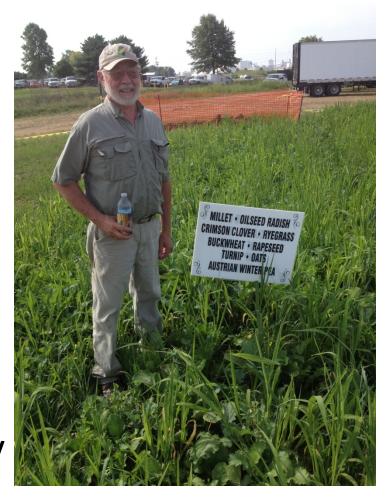

ushel of corn | Soil loss per<br>bushel, above a<br>tolerable level | Irrigation water<br>use per bushel | Energy used to produce one bushel | Emissions per<br>bushel |  |
|                                              |                                                     |                                    |                                   |                         |  |
| 37%                                          | 69%                                                 | 27%                                | 37%                               | 30%                     |  |

### Cover Crops with Mike Plummer

#### **Resolves Soil Problems**

- 1. Soil Microbial Issues
- 2. Soil Compaction
- 3. Erosion Issues
- 4. Improve OrganicMatter and SoilStructure Issues
- 5. Improves water quality





## The Basics of Cover Crops

- Oats and radishes are the preferred cover crop
- Plant 30-45 days before a killing frost
- Cereal Rye is next level up for management
- Cereal Rye is generally used before soybeans because it offers a yield increase if there is a cyst nematode problem in that field. 40-80 % reduction and a 3 – 10 bushel yield increase.
- Cover crops sequester nitrogen left over in the soil profile from previous crops.

## New Technology, Drought

Resistant Corn by 2016

FEEICIEN



## **Step-Changes in Corn Potential**



Source: Monsanto

Trends in Approval Timelines (2006-12). The time to approve a GE crop for cultivation increased significantly in the U.S., while approval timelines in other exporting countries decreased or stayed the same.

#### **Cultivation Approval