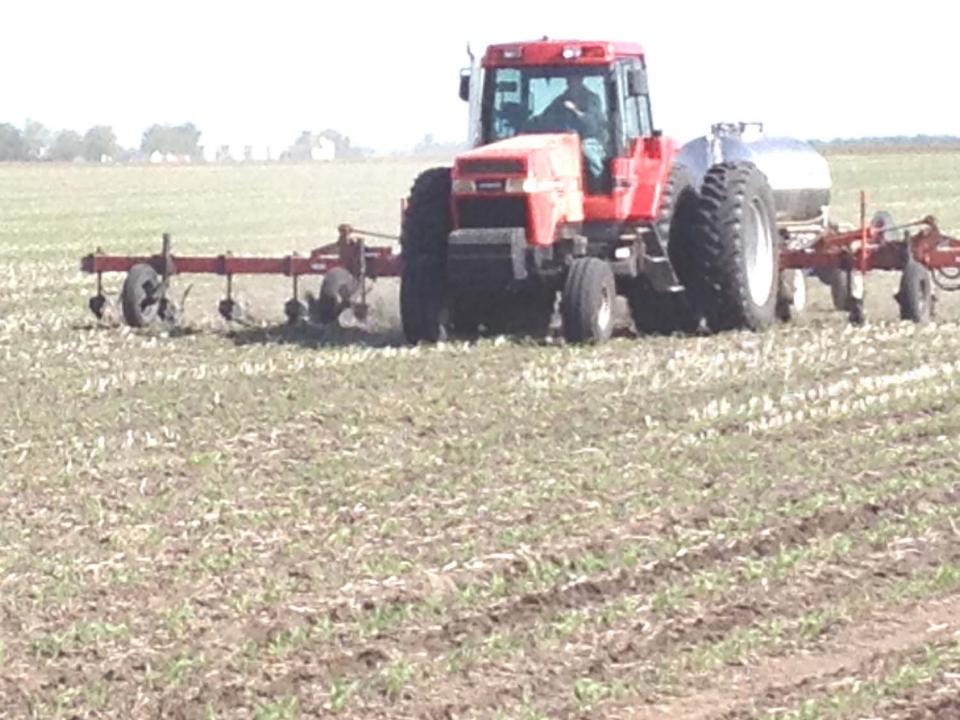

## Keep It in the Crop

- 1. Right Source
- 2. Right Rate
- 3. Right Time
- 4. Right Place

• International Plant Nutrition Institute's 4 R Stewardship System.

## Nitrogen Uptake During the Season

Nitrogen uptake in 3 - 40 day cycles 200 units

- 1. First 40 days > V9 uptake is 15% 30 units
- 2. Second 40 days V10 R2 65% 130 units
- 3. Third 40 days Brown silk/Black Layer 40 units

Doesn't it make sense to feed the corn plant when it needs nitrogen the most, the second 40 days!

3 Applications of Nitrogen per Season (instead of single anhydrous application)

Increased corn yields 17.5 bu/acre...

This is with the same amount of N-application per acre per season