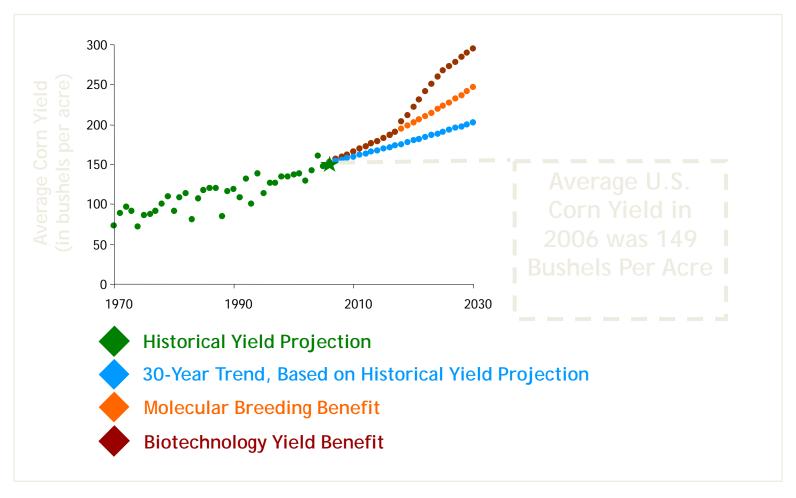

| 30%                     |  |

### Cover Crops with Mike Plummer

#### **Resolves Soil Problems**

- 1. Soil Microbial Issues
- 2. Soil Compaction
- 3. Erosion Issues
- 4. Improve OrganicMatter and SoilStructure Issues
- 5. Improves water quality





## The Basics of Cover Crops

- Oats and radishes are the preferred cover crop
- Plant 30-45 days before a killing frost
- Cereal Rye is next level up for management
- Cereal Rye is generally used before soybeans because it offers a yield increase if there is a cyst nematode problem in that field. 40-80 % reduction and a 3 – 10 bushel yield increase.
- Cover crops sequester nitrogen left over in the soil profile from previous crops.

## New Technology, Drought

Resistant Corn by 2016

FEEICIEN



## **Step-Changes in Corn Potential**



Source: Monsanto

Trends in Approval Timelines (2006-12). The time to approve a GE crop for cultivation increased significantly in the U.S., while approval timelines in other exporting countries decreased or stayed the same.

#### **Cultivation Approval Timelines by Country**





## Flooding is a major springtime problem in Central Illinois







#### Tile shut off design to keep water in the pattern tile

The design allows water to go thru the tile during flooding and then can automatically be shut down after the excessive water has been released in a pattern tiling design to keep water in the system for the growing crop.



Imbibititional Chilling – Germination problems in cool soils during first 24-36 hours after planting.



# RFS is the most effective U.S. Policy on Greenhouse Gas