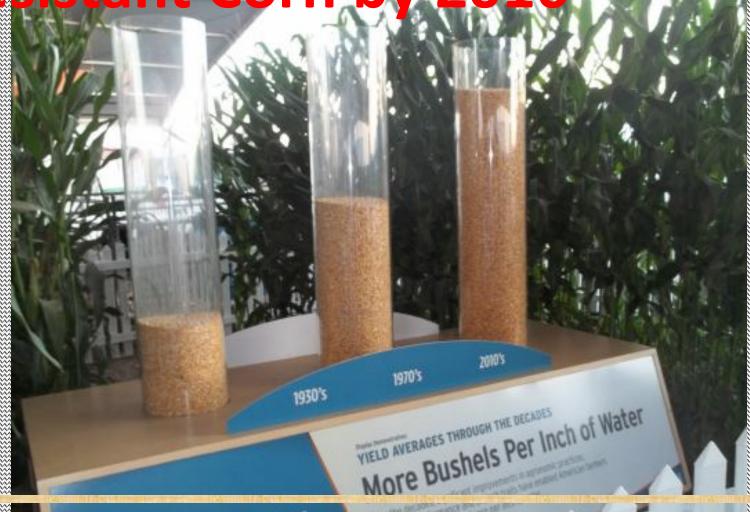

| 37%                               | 30%                     |  |

### Cover Crops with Mike Plummer

#### **Resolves Soil Problems**

- 1. Soil Microbial Issues
- 2. Soil Compaction
- 3. Erosion Issues
- 4. Improve OrganicMatter and SoilStructure Issues
- 5. Improves water quality





## The Basics of Cover Crops

- Oats and radishes are the preferred cover crop
- Plant 30-45 days before a killing frost
- Cereal Rye is next level up for management
- Cereal Rye is generally used before soybeans because it offers a yield increase if there is a cyst nematode problem in that field. 40-80 % reduction and a 3 – 10 bushel yield increase.
- Cover crops sequester nitrogen left over in the soil profile from previous crops.

## New Technology, Drought

Resistant Corn by 2016

FEEICIEN



## **Step-Changes in Corn Potential**



Source: Monsanto

Trends in Approval Timelines (2006-12). The time to approve a GE crop for cultivation increased significantly in the U.S., while approval timelines in other exporting countries decreased or stayed the same.

#### **Cultivation Approval Timelines by Country**





## Flooding is a major springtime problem in Central Illinois







#### Tile shut off design to keep water in the pattern tile

The design allows water to go thru the tile during flooding and then can automatically be shut down after the excessive water has been released in a pattern tiling design to keep water in the system for the growing crop.



Imbibititional Chilling – Germination problems in cool soils during first 24-36 hours after planting.



# RFS is the mos