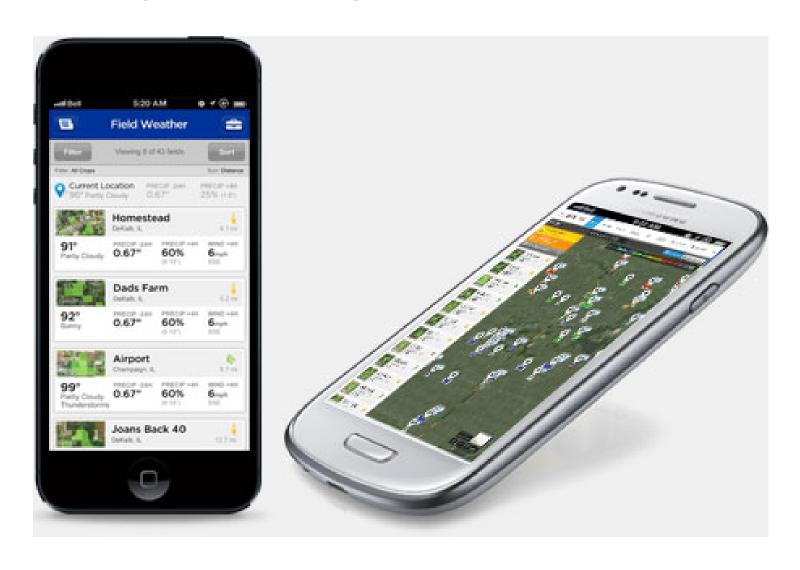

3. Third 40 days Brown silk/Black Layer 40 units

Doesn't it make sense to feed the corn plant when it needs nitrogen the most, the second 40 days!

3 Applications of Nitrogen per Season (instead of single anhydrous application)

Increased corn yields 17.5 bu/acre...

This is with the same amount of N-application per acre per season





#### Weather determines the Final Results

The final outcome of our adaptive practices are determined by the weather.

- 1. In general, early planting to beat pollination problems generate best results.
- 2. Feeding the plant at the appropriate time yields best results.
- 3. Scouting your fields pays big dividends.
- Do appropriate agronomic practices and be prepared for what the season brings.

## Climate Basic – Climate Pro APP For your Computer/Phone



## What is Sustainability?



- Decreasing soil
   erosion and use of
   pesticides, fertilizers,
   irrigation and fuel
- Yields continue to increase
- Farmer Profitability





701 HENRY ST. • P.O. BOX 667 • JACKSONVILLE, IL 62651-0667 PHONE: (217) 243-6561 • TOLL-FREE: (888) 978-7637 • FAX (217) 243-6567

| VIELD GOAL