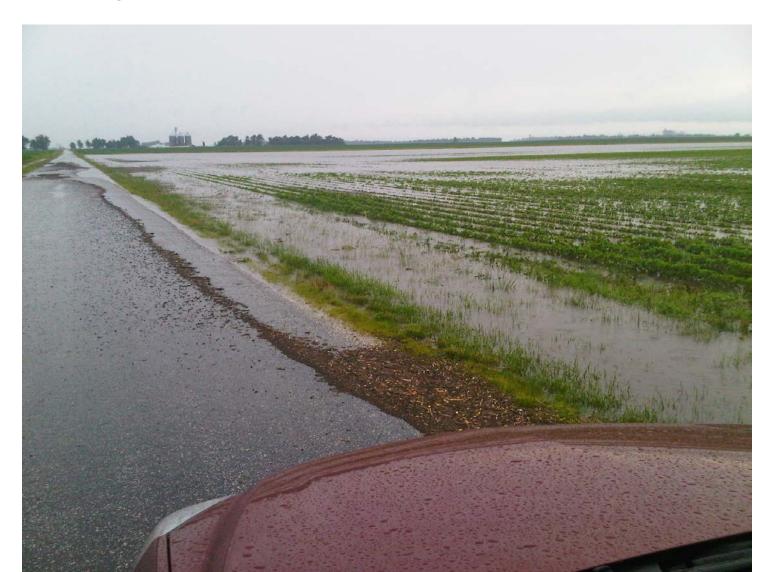

0-45 days before a killing frost
- Cereal Rye is next level up for management
- Cereal Rye is generally used before soybeans because it offers a yield increase if there is a cyst nematode problem in that field. 40-80 % reduction and a 3 – 10 bushel yield increase.
- Cover crops sequester nitrogen left over in the soil profile from previous crops.

## New Technology, Drought

Resistant Corn by 2016

FEEICIEN



## **Step-Changes in Corn Potential**



Source: Monsanto

Trends in Approval Timelines (2006-12). The time to approve a GE crop for cultivation increased significantly in the U.S., while approval timelines in other exporting countries decreased or stayed the same.

#### **Cultivation Approval Timelines by Country**





## Flooding is a major springtime problem in Central Illinois







#### Tile shut off design to keep water in the pattern tile

The design allows water to go thru the tile during flooding and then can automatically be shut down after the excessive water has been released in a pattern tiling design to keep water in the system for the growing crop.



Imbibititional Chilling – Germination problems in cool soils during first 24-36 hours after planting.



# RFS is the most effective U.S. Policy on Greenhouse Gases

Biofuels are the best and most successful way to address climate change. Biofuels like ethanol last year alone reduced CO2 equivalent GHG emissions from U.S. transportation by 37.9 million metric tons. A Life Cycle Associates study found that corn ethanol reduces GHG emissions by 32 per cent compared to petroleum emissions in 2012, including