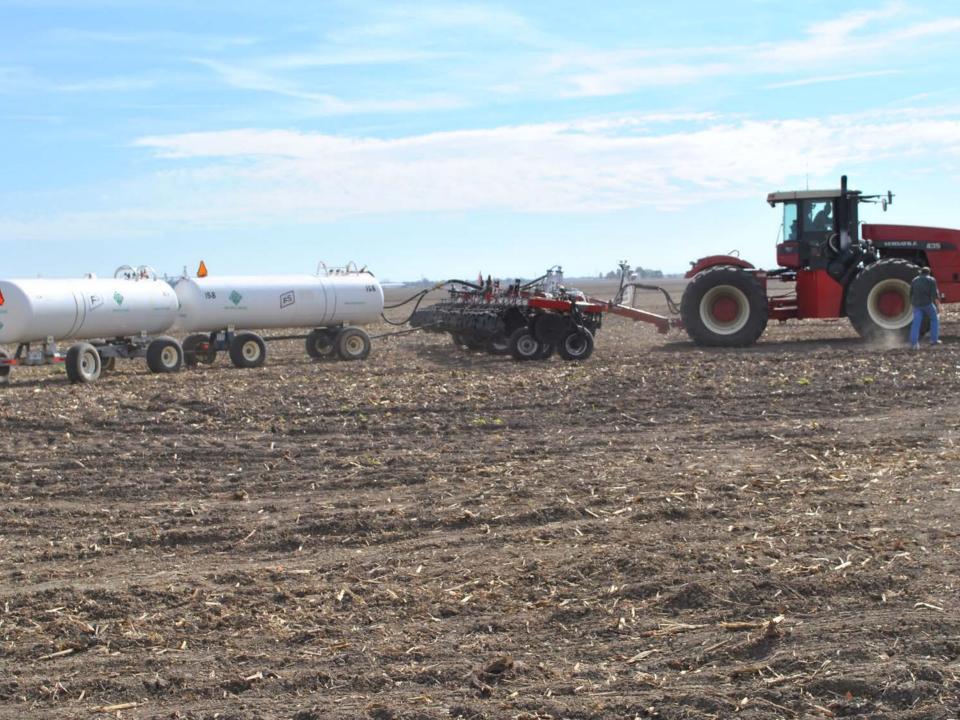

Doesn't it make sense to feed the corn plant when it needs nitrogen the most, the second 40 days!

3 Applications of Nitrogen per Season (instead of single anhydrous application)

Increased corn yields 17.5 bu/acre...

This is with the same amount of N-application per acre per season