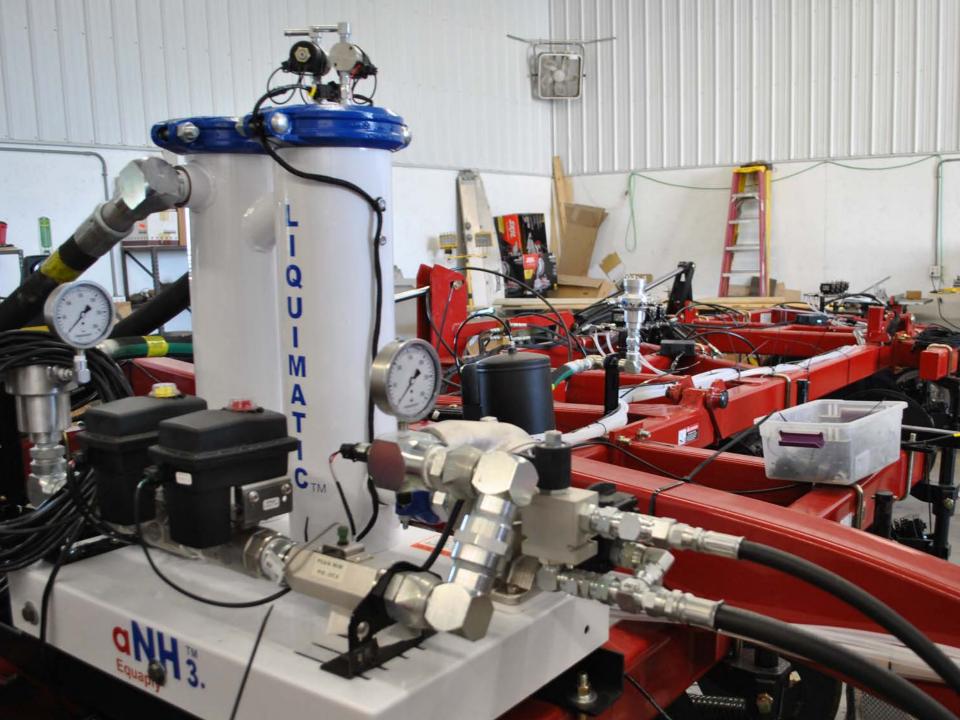

Doesn't it make sense to feed the corn plant when it needs nitrogen the most, the second 40 days!

3 Applications of Nitrogen per Season (instead of single anhydrous application)

Increased corn yields 17.5 bu/acre...

This is with the same amount of N-application per acre per season