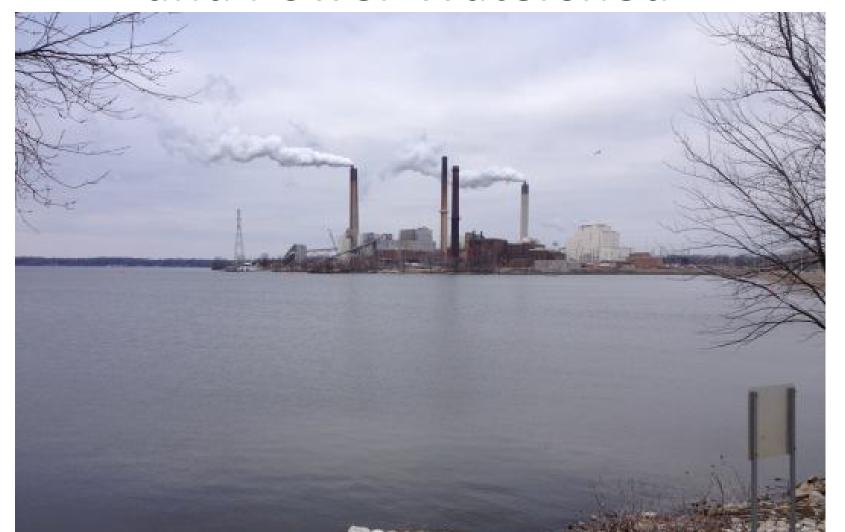

Resilient
Agriculture:
Adapting to
Changing Climatic
Conditions

## **Garry Niemeyer**

Past President of NCGA

August 5-7, 2014

Ames, Iowa

## Lake Springfield City Water Light and Power Watershed



## Keep It in the Crop

- 1. Right Source
- 2. Right Rate
- 3. Right Time
- 4. Right Place

• International Plant Nutrition Institute's 4 R Stewardship System.



























## Nitrogen Uptake During the Season

Nitrogen uptake in 3 - 40 day cycles 200 units

- 1. First 40 days > V9 uptake is 15% 30 units
- 2. Second 40 days V10 R2 65% 130 units
- 3. Third 40 days Brown silk/Black Layer 40 units

Doesn't it make sense to feed the corn plant when it needs nitrogen the most, the second 40 days!

3 Applications of Nitrogen per Season (instead of single anhydrous application)

Increased corn yields 17.5 bu/acre...

This is with the same amount of N-application per acre per season





#### Weather determines the Final Results

The final outcome of our adaptive practices are dete